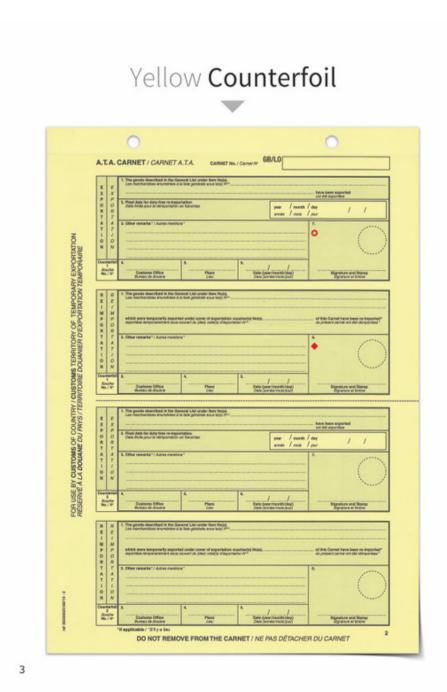

#### A CARNET FORM CONSISTS OF THE FOLLOWING PARTS

Yellow certificate sets - (includes counterfoils & vouchers) are a temporary export declaration for the goods that will return to the U.K. A yellow certificate set includes:

- a yellow importation counterfoil,
- a yellow importation voucher,
- a yellow re-exportation counterfoil
- and a yellow re-exportation voucher.

Yellow certificate sets - (counterfoils only in the U.S.) are the U.S. Registration of Goods that will return to the U.S. There are no yellow vouchers in a U.S. carnet. A yellow certificate set includes:

- an exportation counterfoil
- and a re-importation counterfoil.

Anything yellow is for UK customs, you need to fill in the voucher (refer to pages 7-8); customs will take this, fill in and stamp the counterfoil corresponding to the voucher.
 When customs hand the Carnet back, please make sure there is a stamp in box 7. (exportation) and box 6.(re-importation) (see below) – if there is no stamp, it is not valid and will result in a financial penalty.