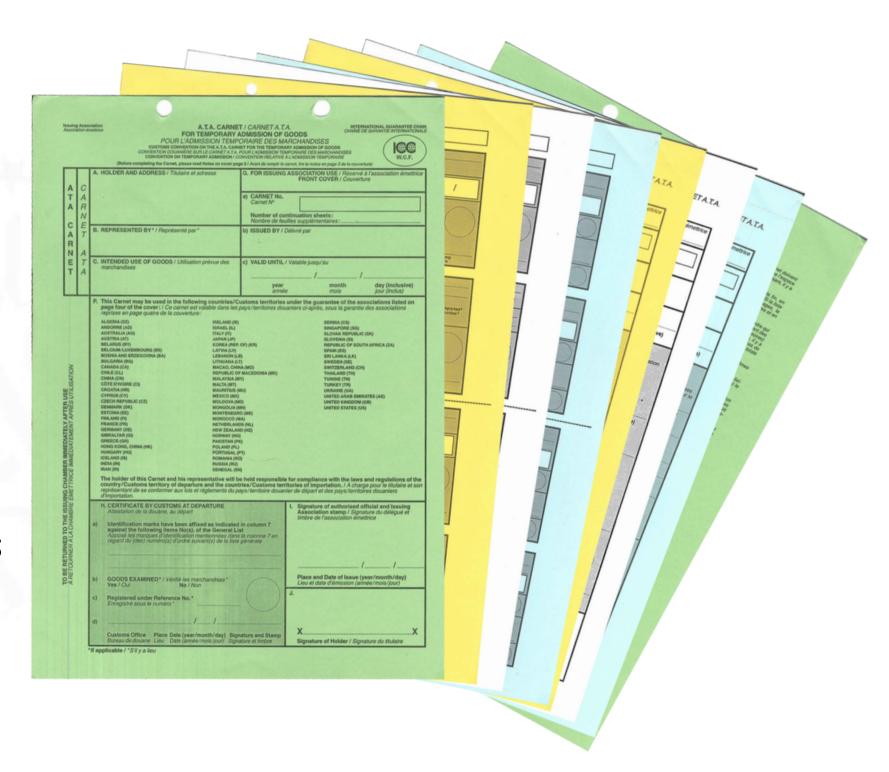

## A CARNET FORM CONSISTS OF THE FOLLOWING PARTS

@Danielle Griffiths 2021 All Rights Reserved

#### A CARNET FORM CONSISTS OF THE FOLLOWING PARTS

Front green cover — Holder/user & country information. The front of the green cover includes the Holder (Owner of the goods)
Information and lists all the ATA Carnet countries. It must not be altered or amended in any way.

#### A CARNET FORM CONSISTS OF THE FOLLOWING PARTS

Back green cover - carnet General List of goods & equipment. This list cannot be amended but it is possible to travel with partial shipments.

A CARNET FORM CONSISTS OF THE FOLLOWING PARTS

Yellow, white & blue certificate sets - Counterfoils & vouchers. Counterfoils are the control documents of the holder and remain with the carnet. Vouchers are the control document of customs and are removed by customs.

#### A CARNET FORM CONSISTS OF THE FOLLOWING PARTS

Yellow certificate sets - (includes counterfoils & vouchers) are a temporary export declaration for the goods that will return to the U.K. A yellow certificate set includes:

#### A CARNET FORM CONSISTS OF THE FOLLOWING PARTS

White certificate sets - (includes counterfoils and vouchers) are used by foreign customs.

A white certificate set includes:

- a white importation counterfoil,
- a white importation voucher,
- white re-exportation counterfoil
- and a white re-exportation voucher.

#### A CARNET FORM CONSISTS OF THE FOLLOWING PARTS

Blue certificate sets - (includes counterfoils and vouchers) are used by foreign customs to track goods that are within their borders but have not cleared customs. These goods are in transit. A blue certificate set includes: