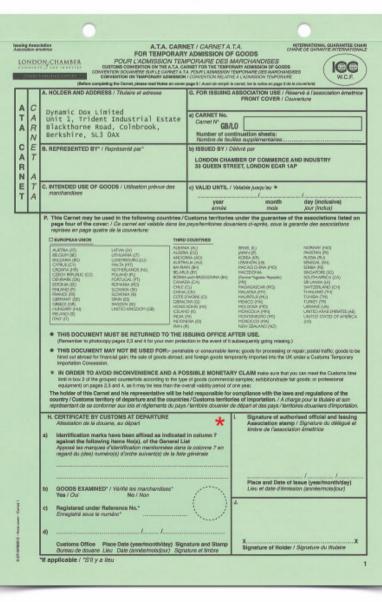

## A CARNET FORM CONSISTS OF THE FOLLOWING PARTS

@Danielle Griffiths 2021 All Rights Reserved

#### A CARNET FORM CONSISTS OF THE FOLLOWING PARTS

Front green cover — Holder/user & country information. The front of the green cover includes the Holder (Owner of the goods)
Information and lists all the ATA Carnet countries. It must not be altered or amended in any way.

- Your official list is either attached to, or printed on the back of this sheet and must not be amended – unless amendments are stamped and signed by customs.
- When leaving the UK, customs must stamp box "H" in the bottom left hand corner, this validates your Carnet. (see below)