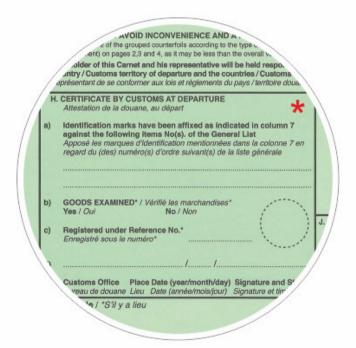

- Your official list is either attached to, or printed on the back of this sheet and must not be amended – unless amendments are stamped and signed by customs.
- When leaving the UK, customs must stamp box "H" in the bottom left hand corner, this validates your Carnet. (see below)

## CUSTOMS

Your Carnet needs to be stamped **OUT** and **IN** of the country you're leaving and visiting.

I.E. - UK on the way **OUT** of the country, and then **IN** at the country you arrive at. When leaving that country, get a stamp out and then when arriving in the UK, get a stamp in.