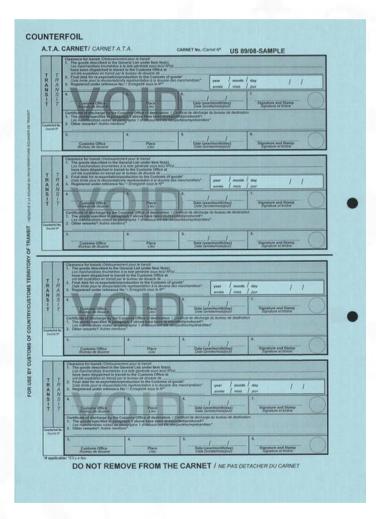

Yellow, white & blue certificate sets - Counterfoils & vouchers. Counterfoils are the control documents of the holder and remain with the carnet. Vouchers are the control document of customs and are removed by customs.

#### A CARNET FORM CONSISTS OF THE FOLLOWING PARTS

Blue certificate sets - (includes counterfoils and vouchers) are used by foreign customs to track goods that are within their borders but have not cleared customs. These goods are in transit. A blue certificate set includes:

- two blue transit counterfoils
- and two blue transit vouchers.