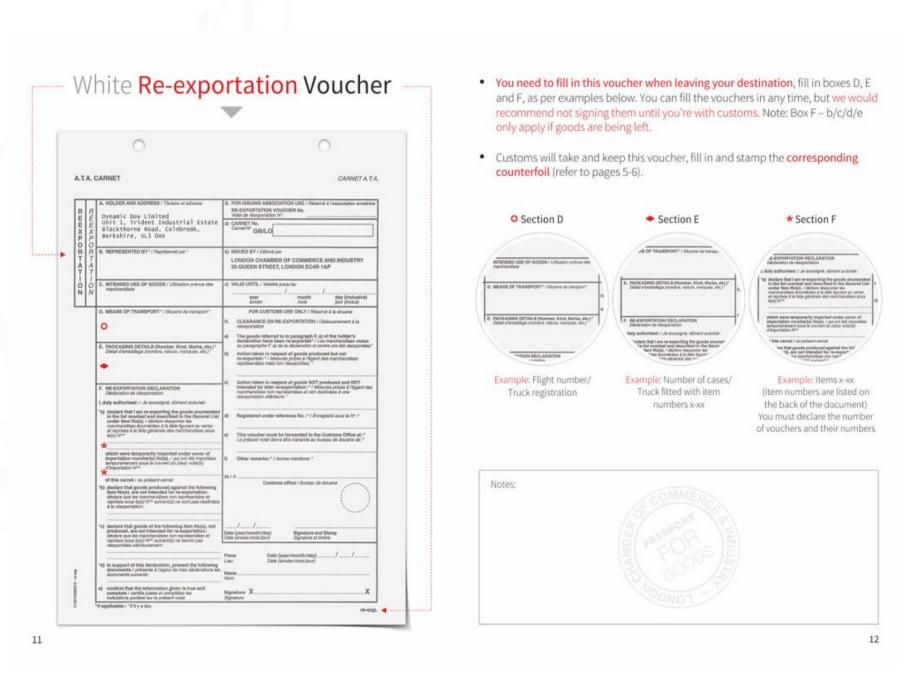

#### A CARNET FORM CONSISTS OF THE FOLLOWING PARTS

White certificate sets - (includes counterfoils and vouchers) are used by foreign customs.

A white certificate set includes:

- a white importation counterfoil,
- a white importation voucher,
- white re-exportation counterfoil
- and a white re-exportation voucher.

- Anything white is for customs at your destination, you need to fill in the voucher (refer to pages 9-10); customs will take this, fill in and stamp the counterfoil corresponding to the voucher.
- When customs hand the Carnet back, please make sure there is a stamp in box
   8. (importation) and box 8.(re-exportation) (see below) if there is no stamp, it is not valid and will result in a financial penalty.

To be stamped when you enter your destination To be stamped when you leave your destination

6