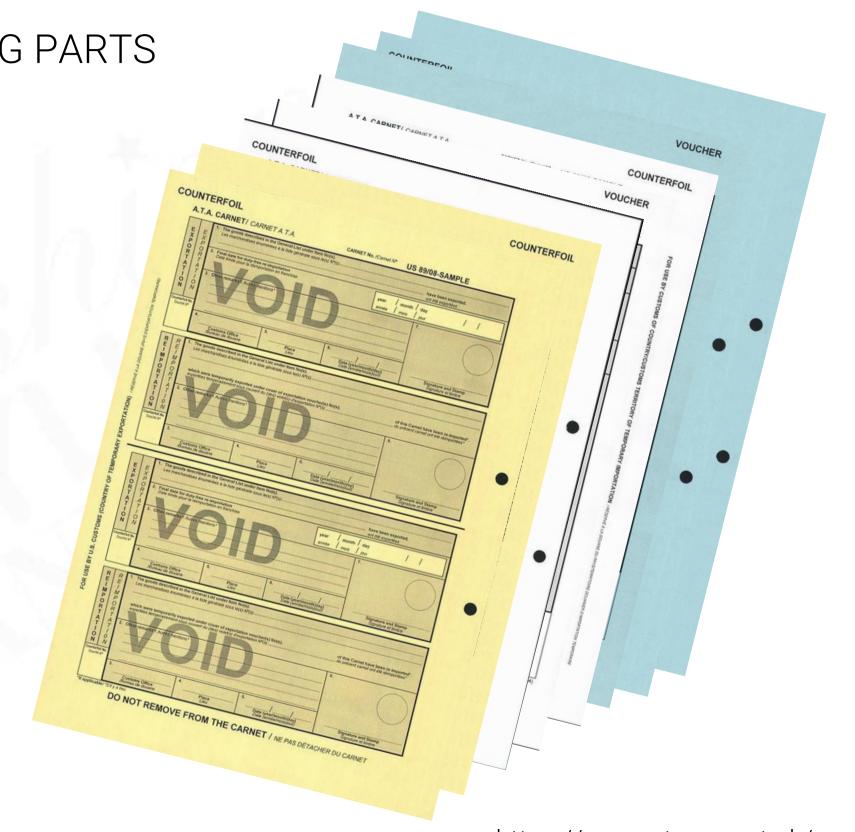

## A CARNET FORM CONSISTS OF THE FOLLOWING PARTS

@Danielle Griffiths 2021 All Rights Reserved

#### A CARNET FORM CONSISTS OF THE FOLLOWING PARTS

Front green cover — Holder/user & country information. The front of the green cover includes the Holder (Owner of the goods)
Information and lists all the ATA Carnet countries. It must not be altered or amended in any way.

#### A CARNET FORM CONSISTS OF THE FOLLOWING PARTS

Back green cover - carnet General List of goods & equipment. This list cannot be amended but it is possible to travel with partial shipments.

A CARNET FORM CONSISTS OF THE FOLLOWING PARTS

Yellow, white & blue certificate sets - Counterfoils & vouchers. Counterfoils are the control documents of the holder and remain with the carnet. Vouchers are the control document of customs and are removed by customs.

#### A CARNET FORM CONSISTS OF THE FOLLOWING PARTS

Yellow certificate sets - (includes counterfoils & vouchers) are a temporary export declaration for the goods that will return to the U.K. A yellow certificate set includes:

#### A CARNET FORM CONSISTS OF THE FOLLOWING PARTS

White certificate sets - (includes counterfoils and vouchers) are used by foreign customs.

A white certificate set includes:

- a white importation counterfoil,
- a white importation voucher,
- white re-exportation counterfoil
- and a white re-exportation voucher.

#### A CARNET FORM CONSISTS OF THE FOLLOWING PARTS

Blue certificate sets - (includes counterfoils and vouchers) are used by foreign customs to track goods that are within their borders but have not cleared customs. These goods are in transit. A blue certificate set includes: