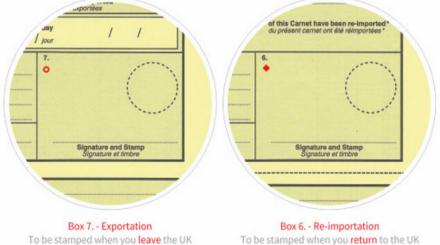

- an exportation counterfoil
- and a re-importation counterfoil.

Anything yellow is for UK customs, you need to fill in the voucher (refer to pages 7-8); customs will take this, fill in and stamp the counterfoil corresponding to the voucher.
 When customs hand the Carnet back, please make sure there is a stamp in box 7. (exportation) and box 6.(re-importation) (see below) – if there is no stamp, it is not valid and will result in a financial penalty.

Note: box 7. is above box 6. on the form

https://www.ata-carnet.uk/carnet-guide