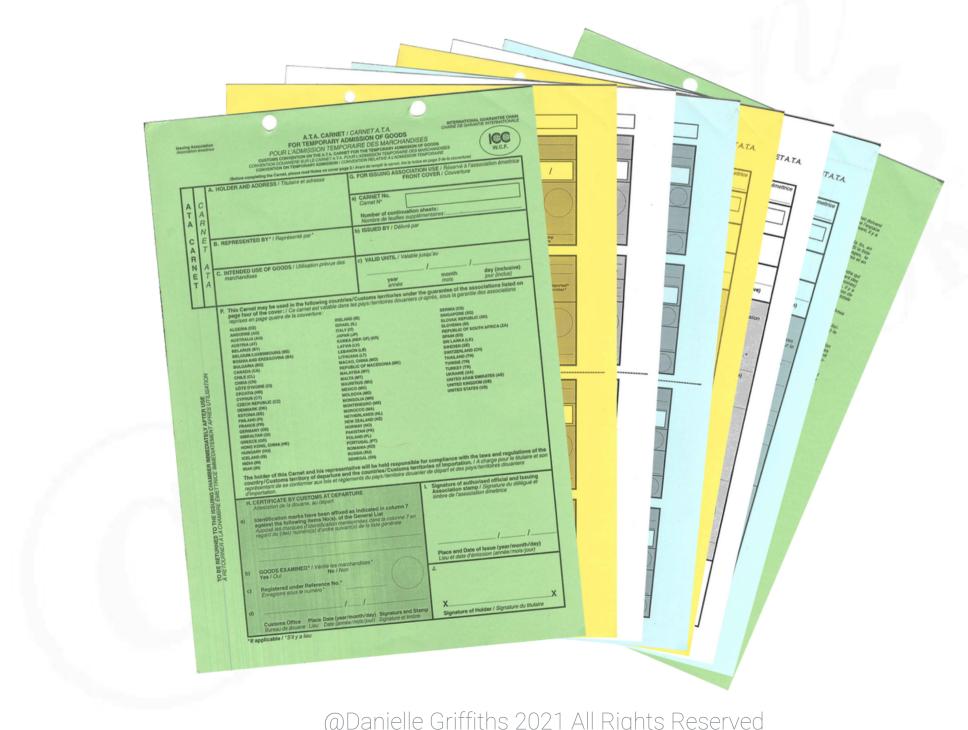

## A CARNET FORM CONSISTS OF THE FOLLOWING PARTS

@Danielle Griffiths 2021 All Rights Reserved

#### A CARNET FORM CONSISTS OF THE FOLLOWING PARTS

Front green cover — Holder/user & country information. The front of the green cover includes the Holder (Owner of the goods)
Information and lists all the ATA Carnet countries. It must not be altered or amended in any way.