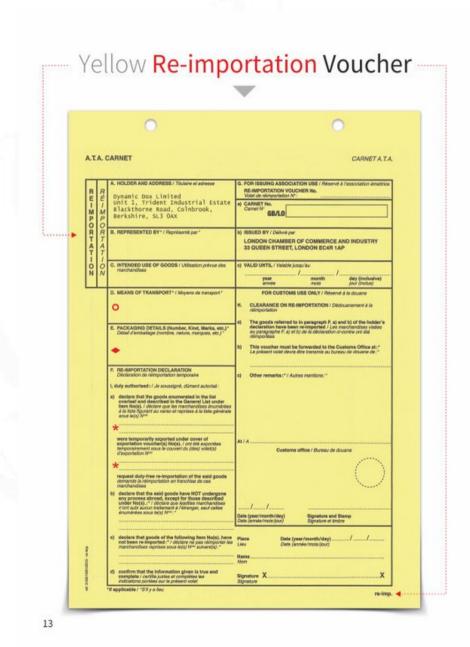

- a yellow importation counterfoil,
- a yellow importation voucher,
- a yellow re-exportation counterfoil
- and a yellow re-exportation voucher.

Yellow certificate sets - (counterfoils only in the U.S.) are the U.S. Registration of Goods that will return to the U.S. There are no yellow vouchers in a U.S. carnet. A yellow certificate set includes:

- an exportation counterfoil
- and a re-importation counterfoil.

Anything yellow is for UK customs, you need to fill in the voucher (refer to pages 7-8); customs will take this, fill in and stamp the counterfoil corresponding to the voucher.
 When customs hand the Carnet back, please make sure there is a stamp in box 7. (exportation) and box 6.(re-importation) (see below) – if there is no stamp, it is not valid and will result in a financial penalty.

- You need to fill in this voucher when returning to the UK, fill in boxes D, E and F, as per instructions below. You can fill the vouchers in any time, but we would recommend not signing them until you're with customs. Note: Box F b/c/d/e only apply if goods are not returning.
- Customs will take and keep this voucher, fill in and stamp the corresponding counterfoil (refer to pages 3-4).