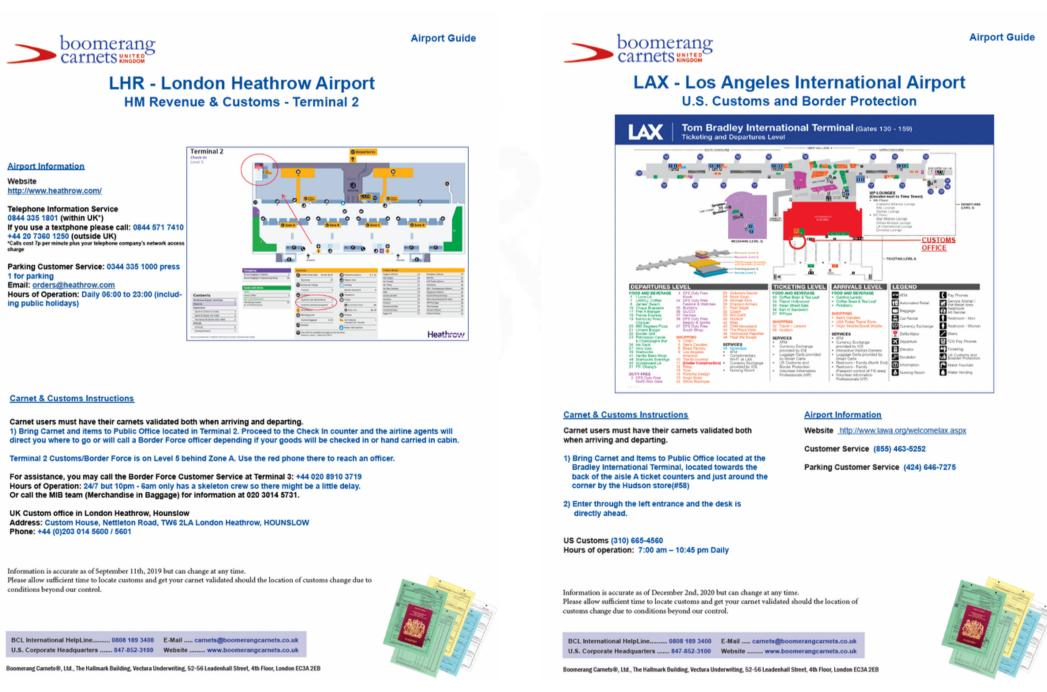

#### AIRPORT CUSTOMS

Airport delays caused by security procedures can be frustrating enough. There's no reason to lose precious time searching for customs to get a carnet validated. Pinpoint the exact location of customs at the airport of importation and exportation with these links. Customs can usually be found in a Arrivals terminal, Level or Area.

https://www.boomerangcarnets.co.uk/Airport-Maps-for-Carnets

THANK YOU!