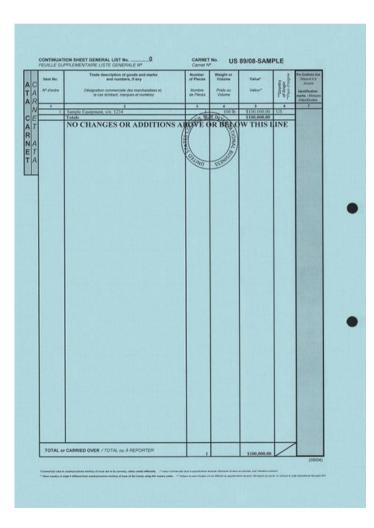

#### A CARNET FORM CONSISTS OF THE FOLLOWING PARTS

Back green cover - carnet General List of goods & equipment. This list cannot be amended but it is possible to travel with partial shipments.

A CARNET FORM CONSISTS OF THE FOLLOWING PARTS

- Your official list is either attached to, or printed on the back of this sheet and must not be amended – unless amendments are stamped and signed by customs.
- When leaving the UK, customs must stamp box "H" in the bottom left hand corner, this validates your Carnet. (see below)