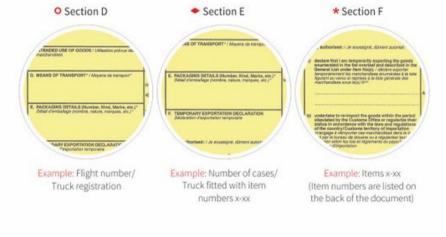

#### A CARNET FORM CONSISTS OF THE FOLLOWING PARTS

- You need to fill in this voucher when leaving the UK, fill in boxes D, E and F, as per examples below. You can fill the vouchers in any time, but we recommend not signing them until you're with customs.
   Customs will take and keep this voucher, fill in and stamp the corresponding sourcefail (refer to pages 3.4).
- counterfoil (refer to pages 3-4).

- You need to fill in this voucher when returning to the UK, fill in boxes D, E and F, as per instructions below. You can fill the vouchers in any time, but we would recommend not signing them until you're with customs. Note: Box F b/c/d/e only apply if goods are not returning.
- Customs will take and keep this voucher, fill in and stamp the corresponding counterfoil (refer to pages 3-4).