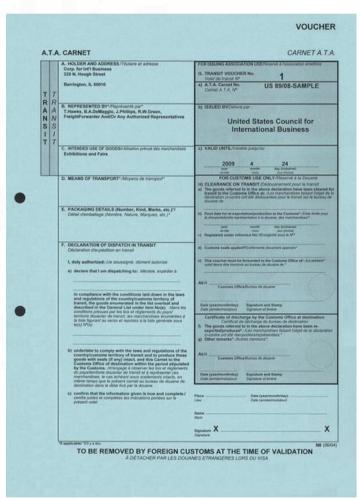

Yellow, white & blue certificate sets - Counterfoils & vouchers. Counterfoils are the control documents of the holder and remain with the carnet. Vouchers are the control document of customs and are removed by customs.

#### A CARNET FORM CONSISTS OF THE FOLLOWING PARTS

Yellow certificate sets - (includes counterfoils & vouchers) are a temporary export declaration for the goods that will return to the U.K. A yellow certificate set includes:

- a yellow importation counterfoil,
- a yellow importation voucher,
- a yellow re-exportation counterfoil
- and a yellow re-exportation voucher.

Yellow certificate sets - (counterfoils only in the U.S.) are the U.S. Registration of Goods that will return to the U.S. There are no yellow vouchers in a U.S. carnet. A yellow certificate set includes:

- an exportation counterfoil
- and a re-importation counterfoil.

Anything yellow is for UK customs, you need to fill in the voucher (refer to pages 7-8); customs will take this, fill in and stamp the counterfoil corresponding to the voucher.
 When customs hand the Carnet back, please make sure there is a stamp in box 7. (exportation) and box 6.(re-importation) (see below) – if there is no stamp, it is not valid and will result in a financial penalty.

Note: box 7. is above box 6. on the form

https://www.ata-carnet.uk/carnet-guide

#### A CARNET FORM CONSISTS OF THE FOLLOWING PARTS

- You need to fill in this voucher when leaving the UK, fill in boxes D, E and F, as per examples below. You can fill the vouchers in any time, but we recommend not signing them until you're with customs.
   Customs will take and keep this voucher, fill in and stamp the corresponding sourcefail (refer to pages 3.4).
- counterfoil (refer to pages 3-4).

- You need to fill in this voucher when returning to the UK, fill in boxes D, E and F, as per instructions below. You can fill the vouchers in any time, but we would recommend not signing them until you're with customs. Note: Box F b/c/d/e only apply if goods are not returning.
- Customs will take and keep this voucher, fill in and stamp the corresponding counterfoil (refer to pages 3-4).

#### A CARNET FORM CONSISTS OF THE FOLLOWING PARTS

White certificate sets - (includes counterfoils and vouchers) are used by foreign customs.

A white certificate set includes:

- a white importation counterfoil,
- a white importation voucher,
- white re-exportation counterfoil
- and a white re-exportation voucher.

- Anything white is for customs at your destination, you need to fill in the voucher (refer to pages 9-10); customs will take this, fill in and stamp the counterfoil corresponding to the voucher.
- When customs hand the Carnet back, please make sure there is a stamp in box
   8. (importation) and box 8.(re-exportation) (see below) if there is no stamp, it is not valid and will result in a financial penalty.