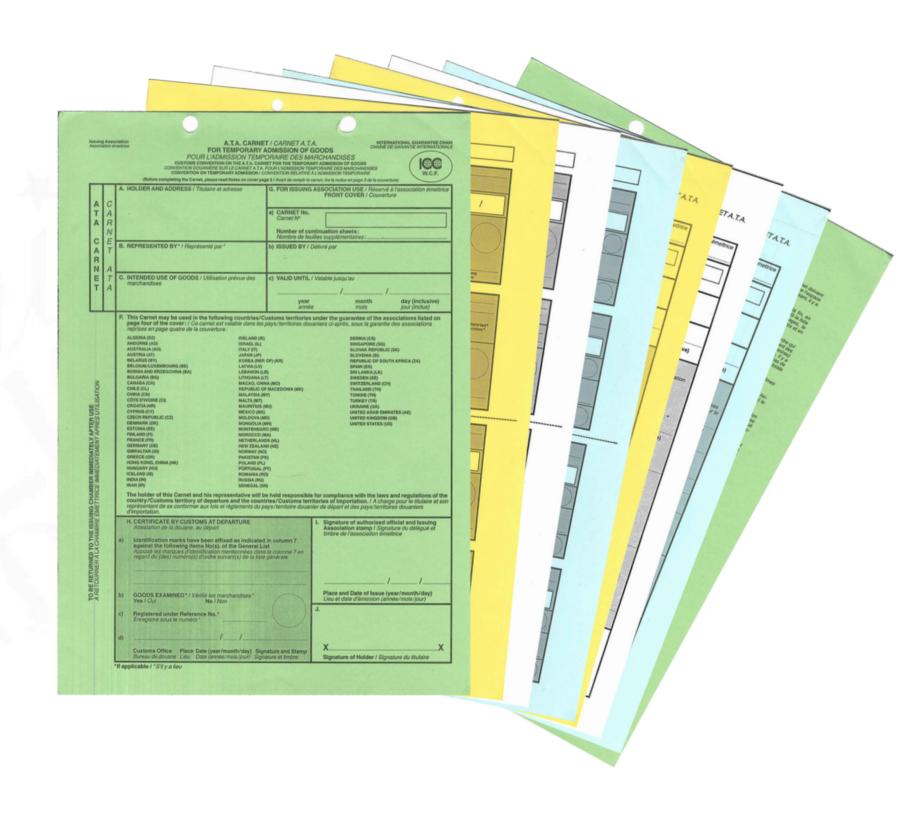

## A CARNET FORM CONSISTS OF THE FOLLOWING PARTS

@Danielle Griffiths 2021 All Rights Reserved

#### A CARNET FORM CONSISTS OF THE FOLLOWING PARTS

Front green cover — Holder/user & country information. The front of the green cover includes the Holder (Owner of the goods)
Information and lists all the ATA Carnet countries. It must not be altered or amended in any way.

#### A CARNET FORM CONSISTS OF THE FOLLOWING PARTS

Back green cover - carnet General List of goods & equipment. This list cannot be amended but it is possible to travel with partial shipments.

A CARNET FORM CONSISTS OF THE FOLLOWING PARTS

Yellow, white & blue certificate sets - Counterfoils & vouchers. Counterfoils are the control documents of the holder and remain with the carnet. Vouchers are the control document of customs and are removed by customs.