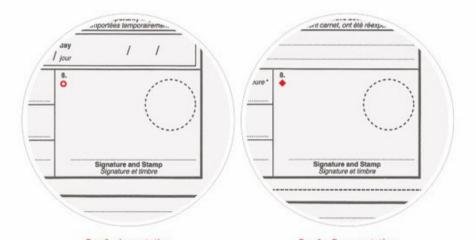

- an exportation counterfoil
- and a re-importation counterfoil.

Anything yellow is for UK customs, you need to fill in the voucher (refer to pages 7-8); customs will take this, fill in and stamp the counterfoil corresponding to the voucher.
 When customs hand the Carnet back, please make sure there is a stamp in box 7. (exportation) and box 6.(re-importation) (see below) – if there is no stamp, it is not valid and will result in a financial penalty.

Note: box 7. is above box 6. on the form

https://www.ata-carnet.uk/carnet-guide