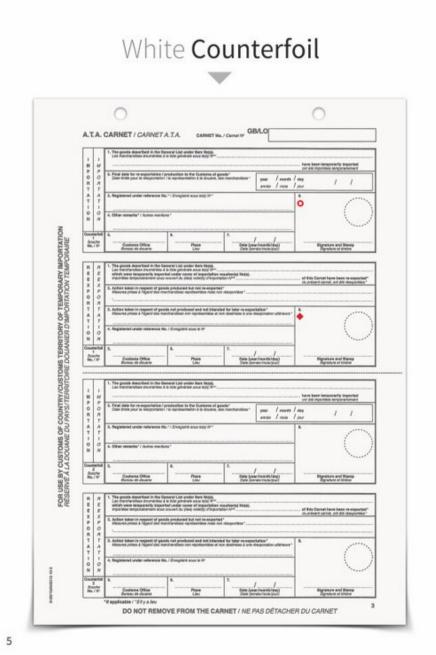

Yellow, white & blue certificate sets - Counterfoils & vouchers. Counterfoils are the control documents of the holder and remain with the carnet. Vouchers are the control document of customs and are removed by customs.

#### A CARNET FORM CONSISTS OF THE FOLLOWING PARTS

White certificate sets - (includes counterfoils and vouchers) are used by foreign customs.

A white certificate set includes:

- a white importation counterfoil,
- a white importation voucher,
- white re-exportation counterfoil
- and a white re-exportation voucher.