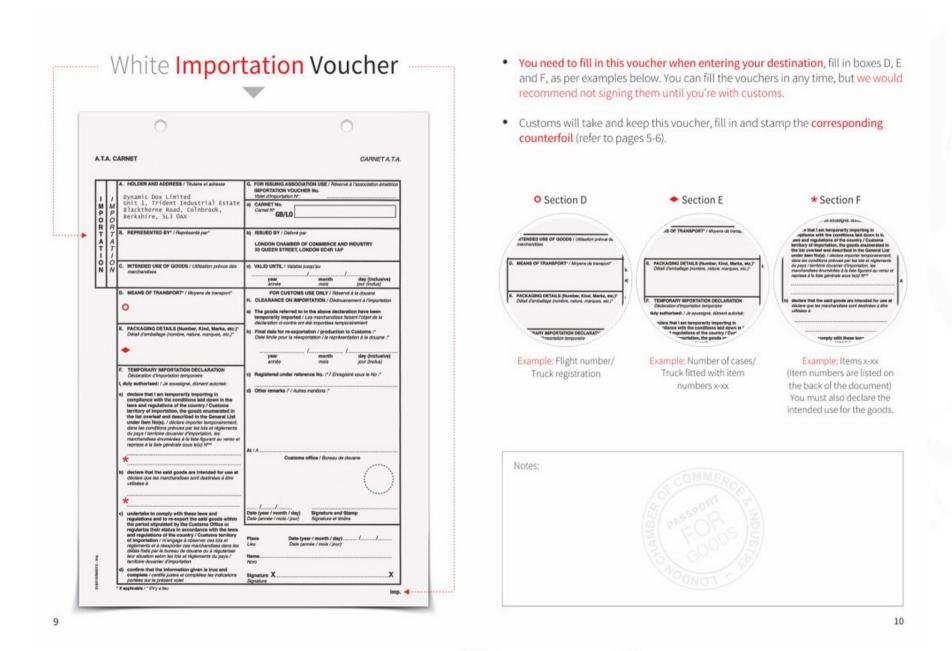

#### A CARNET FORM CONSISTS OF THE FOLLOWING PARTS

White certificate sets - (includes counterfoils and vouchers) are used by foreign customs.

A white certificate set includes:

- a white importation counterfoil,
- a white importation voucher,
- white re-exportation counterfoil
- and a white re-exportation voucher.

- Anything white is for customs at your destination, you need to fill in the voucher (refer to pages 9-10); customs will take this, fill in and stamp the counterfoil corresponding to the voucher.
- When customs hand the Carnet back, please make sure there is a stamp in box
   8. (importation) and box 8.(re-exportation) (see below) if there is no stamp, it is not valid and will result in a financial penalty.

To be stamped when you enter your destination To be stamped when you leave your destination

6