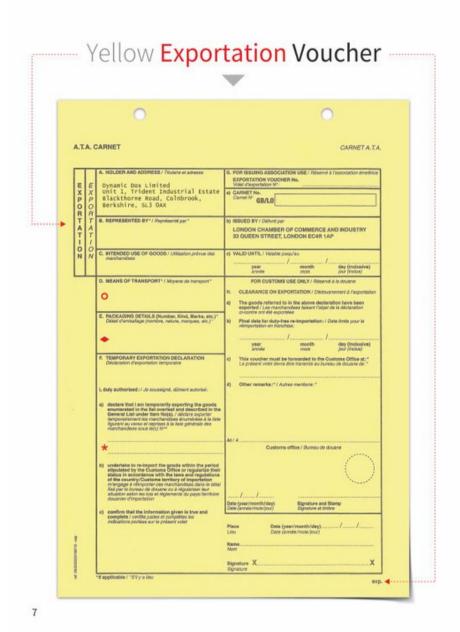

#### A CARNET FORM CONSISTS OF THE FOLLOWING PARTS

Yellow certificate sets - (includes counterfoils & vouchers) are a temporary export declaration for the goods that will return to the U.K. A yellow certificate set includes:

- a yellow importation counterfoil,
- a yellow importation voucher,
- a yellow re-exportation counterfoil
- and a yellow re-exportation voucher.

Yellow certificate sets - (counterfoils only in the U.S.) are the U.S. Registration of Goods that will return to the U.S. There are no yellow vouchers in a U.S. carnet. A yellow certificate set includes:

#### A CARNET FORM CONSISTS OF THE FOLLOWING PARTS

- You need to fill in this voucher when leaving the UK, fill in boxes D, E and F, as per examples below. You can fill the vouchers in any time, but we recommend not signing them until you're with customs.
   Customs will take and keep this voucher, fill in and stamp the corresponding sourcefail (refer to pages 3.4).
- counterfoil (refer to pages 3-4).