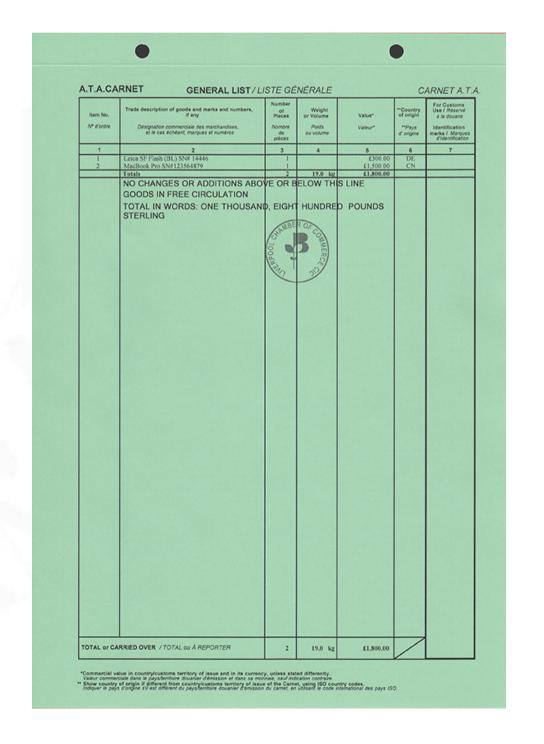

#### A CARNET FORM CONSISTS OF THE FOLLOWING PARTS

Back green cover - carnet General List of goods & equipment. This list cannot be amended but it is possible to travel with partial shipments.

A CARNET FORM CONSISTS OF THE FOLLOWING PARTS

#### Carnet Contents Example

| CASE NO.          | ITEM NO. | STROKE | PRODUCT DESCRIPTION                                              | PRODUCT TYPE | COUNTRY OF COMPANY ORIGIN | PRICE (COST PRICE) | WEIGHT OF ITEM<br>Grams |
|-------------------|----------|--------|------------------------------------------------------------------|--------------|---------------------------|--------------------|-------------------------|
|                   | 1        | 2531   | CASHMERE RED JUMPER                                              | JUMPER       | ESP                       | 80.00              | 300g                    |
|                   | 2        | 7243   | GREEN COLOURED FAUX<br>LEATHER TROUSERS                          | TROUSERS     | ESP                       | 12.00              | 450g                    |
|                   | 3        | 5362   | GREEN FAUX LEATHER<br>CROP TOP                                   | BUSTIER      | ESP                       | 8.00               | 200g                    |
|                   | 4        | 8564   | BLACK FAUX LEATHER<br>BODYSUIT                                   | JUMPSUIT     | ESP                       | 8.00               | 600g                    |
|                   | 5        | 3476   | RED & BLK FLORAL PRINT<br>DRESS                                  | DRESS        | ESP                       | 12.00              | 20g                     |
| 1                 | 6        | 1536   | FLORAL PRINT TOP, WITH A<br>CROSSOVER V-NECK AND<br>LONG SLEEVES | BLOUSE       | ESP                       | 11.00              | 25g                     |
|                   | 7        | 5375   | N/A                                                              | THONG        | ESP                       | 2.00               | 2g                      |
|                   | 8        | 4342   | N/A                                                              | THONG        | ESP                       | 2.00               | 2g                      |
|                   | 9        | 5613   | N/A                                                              | THONG        | ESP                       | 2.00               | 2g                      |
|                   | 10       | 9578   | N/A                                                              | THONG        | ESP                       | 2.00               | 2g                      |
|                   | 11       | 1546   | N/A                                                              | THONG        | ESP                       | 2.00               | 2g                      |
| TOTAL<br>CONTENTS | 11 ITEMS |        |                                                                  |              |                           | £141.00            | 1.605kg                 |
|                   | 12       | 8354   | SHEER ORGANZA SHIRT<br>WITH POLKA DOTS                           | BLOUSE       | ESP                       | 11.20              | 25g                     |
|                   | 13       | 6824   | POLKA DOT BLOUSE -<br>COLLARED BLOUSE WITH<br>LONG SLEEVES       | BLOUSE       | ESP                       | 24.00              | 35g                     |
|                   | 14       | 3879   | POLKA DOT MINI SKIRT                                             | SKIRT        | ESP                       | 11.20              | 20g                     |
|                   | 15       | 7879   | QUILTED SHOULDER BAG<br>WITH CHAIN                               | CLUTCH BAG   | ESP                       | 10.4               | 60g                     |
|                   | 16       | T3462  | HAIR DECORATIONS WITH<br>DIFFERENT COLOURED<br>FLOWERS           | HEAD BAND    | ESP                       | 7.20               | 7g                      |
| 2                 | 17       | T2573  | GOLD EARRINGS WITH<br>EMBROIDERY DETAIL                          | EARRINGS     | ESP                       | 11.2               | 2g                      |
|                   | 18       | T4575  | TWISTED BRACELET WITH GEMSTONES                                  | BRACELET     | ESP                       | 24                 | 2g                      |
|                   | 19       | T2347  | MINI NECKLACE WITH RHINESTONES                                   | NECKLACE     | ESP                       | 12                 | 2g                      |
|                   | 20       | T5823  | RHINESTONE CHAIN<br>NECKLACE                                     | NECKLACE     | ESP                       | 6                  | 2g                      |
| TOTAL<br>CONTENTS | 9 ITEMS  |        |                                                                  |              |                           | £117.20            | 155g                    |