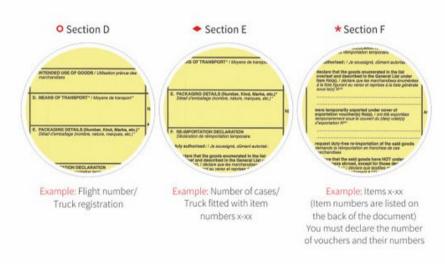

#### A CARNET FORM CONSISTS OF THE FOLLOWING PARTS

- You need to fill in this voucher when leaving the UK, fill in boxes D, E and F, as per examples below. You can fill the vouchers in any time, but we recommend not signing them until you're with customs.
   Customs will take and keep this voucher, fill in and stamp the corresponding sourcefail (refer to pages 3.4).
- counterfoil (refer to pages 3-4).

- You need to fill in this voucher when returning to the UK, fill in boxes D, E and F, as per instructions below. You can fill the vouchers in any time, but we would recommend not signing them until you're with customs. Note: Box F b/c/d/e only apply if goods are not returning.
- Customs will take and keep this voucher, fill in and stamp the corresponding counterfoil (refer to pages 3-4).